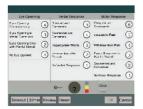

Full-screen HO display- up to 22" 1920\*1080 resolution HO screen

Wide viewing screen- can be viewed from any angles

Gesture operation - multi-touch screen supports multiple gesture operations

Auto Backlight - the screen brightness can be adjusted automatically to adapt to the environment

## Advanced applications provide effective clinical support

#### ST review

Assist clinicians to access the ST segment elevations and depressions.

#### Early warning scores -EWS

EWS calculator to help clinicians track and document signs of patient deterioration, aiding faster and more informed.

#### Glasgow Coma Scale (GCS)

GCS is a neurological scale that aims to give a reliable and objective way of recording the state of a person's conscious-ness for initial as well as subsequent assessment.