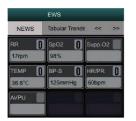

#### Early warning scores -EWS

EWS calculator to help clinicians track and document signs of patient deterioration, aiding faster and more informed.