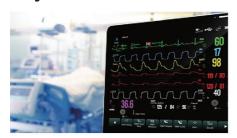

# **ESM-P** series

**Patient Monitor** 

Esse3 applies themselves to the cutting edge medical technologies to provide powerful, efficient and safe patient monitor to the medical organization. After years of development the ESM-P series patient monitor can satisfy almost all the clinical needs of patient monitoring and is easily operated by the medical staff.

Full-screen HO display- up to 22" 1920\*1080 resolution HO screen

Wide viewing screen- can be viewed from any angles

Gesture operation - multi-touch screen supports multiple gesture operations

Auto Backlight - the screen brightness can be adjusted automatically to adapt to the environment