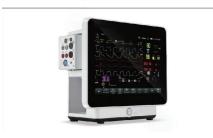

#### Applicable to multiple clinical departments Anyview P series

With the large modular slots, the ESM-P series can upgrade to multiple high-end parameters to satisfy the needs of different clinical departments, such as ICU, CCU, NICU, OR, ER, etc.

ESM-P series has a variety of high-end module options to meet various clinical needs, including Masimo and Nellcor Sp02, Sidestream, Main stream, and Micro-flow EtCo2, SunTech NIBP 815, ICG, NMT, Masimo Rain bow, r5o2, and others modules.