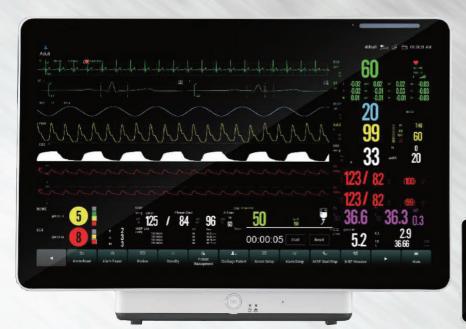

Full-screen HO display- up to 22" 1920\*1080 resolution HO screen

Wide viewing screen- can be viewed from any angles

Gesture operation - multi-touch screen supports multiple gesture operations

Auto Backlight - the screen brightness can be adjusted automatically to adapt to the environment

The whole patient data can be transferred between all ESM-P series patient monitors to ensure a seamless transport monitoring.

#### ST review

Assist clinicians to access the ST segment elevations and depressions.

#### Early warning scores -EWS

EWS calculator to help clinicians track and document signs of patient deterioration, aiding faster and more informed.

#### Glasgow Coma Scale (GCS)

GCS is a neurological scale that aims to give a reliable and objective way of recording the state of a person's conscious-ness for initial as well as subsequent assessment.